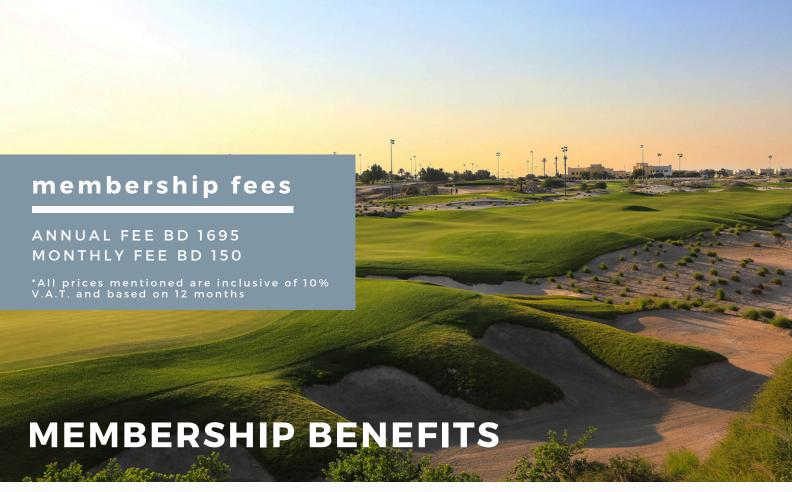

## YOUNG PROFESSIONAL

GOLF MEMBERSHIP FOR 26-32 YEAR OLDS



- Play the Montgomerie Championship Course, as well as the beautifully manicured Wee Monty
- Unlimited access to extensive practice facilities including TrackMan Range
- Enjoy full access to the Royal Country Club's stateof-the-art indoor facilities include ladies and gents' gymnasiums, saunas and steam rooms, a fitness studio, changing rooms and lockers at 50% of the regular fee
- Outside, enjoy our temperature-controlled swimming pool, children's play area and beautifully landscaped gardens at 50% of the regular fee
- Host your guests at preferred rates, establish and maintain your handicap and take advantage of Member protected tee times
- Have a personal account with signing privileges (credit authorization required) and take advantage of Member discounts (20%) in our admired food an