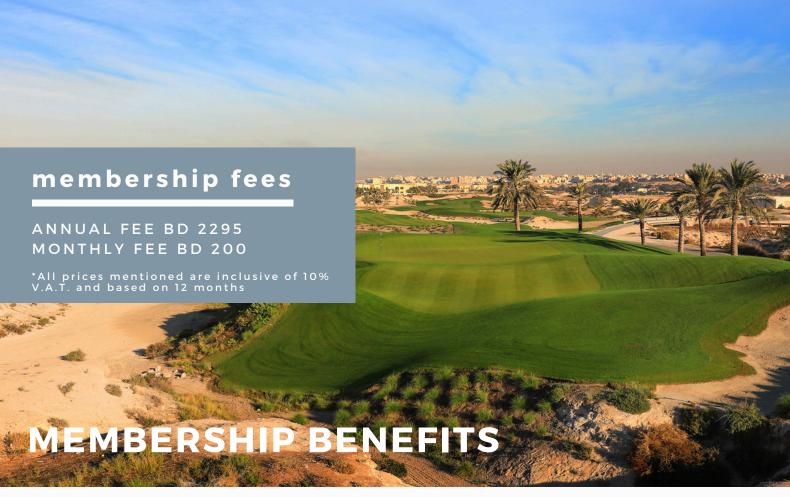

## YOUNG EXECUTIVE

GOLF MEMBERSHIP FOR 33-39 YEAR OLDS

- Play the Montgomerie Championship Course, as well as the beautifully manicured Wee Monty
- Unlimited access to extensive practice facilities including TrackMan Range
- Enjoy full complimentary access to the Royal Country Club's indoor facilities including gymnasiums, saunas and steam rooms, fitness studio, changing rooms and lockers
- Outside, enjoy our temperature-controlled swimming pool, children's play area and beautifully landscaped gardens
- Host your guests at preferred rates, establish and maintain your handicap and take advantage of Member protected tee times
- Have a personal account with signing privileges (credit authorization required) and take advantage of Member discounts (20%) in our admired food and beverage outlets as well as on purchases (10%) at eGolf Megastore