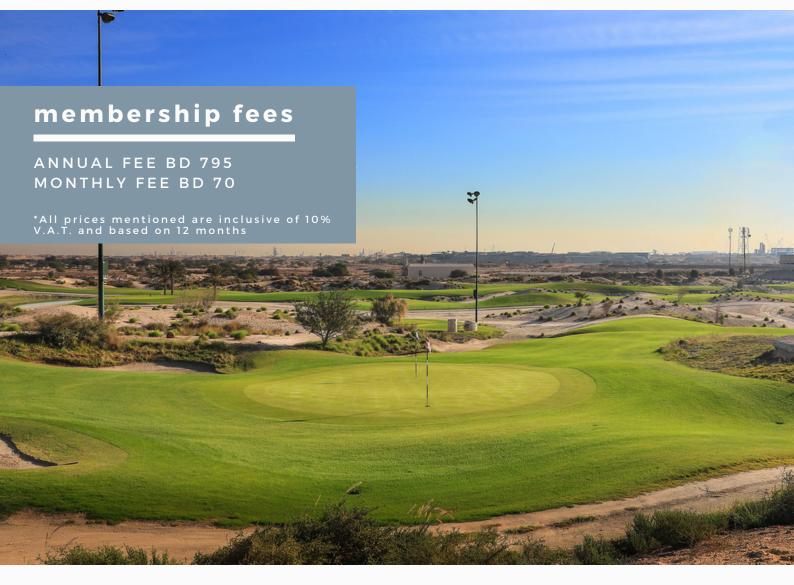

## GOLF MEMBERSHIP



## **MEMBERSHIP BENEFITS**

• Unlimited access to the beautifully manicured Wee Monty, driving range and extensive practice facilities

- Thursday OR Friday OR Saturday night under the lights on the Montgomerie Championship Course+
- Troon Advantage Program with reduced green fees at participating Troon Golf properties
- 28 days advance booking rights (30 days if booking online) Member discounts (20%) in our admired food and beverage outlets as well as on purchases (10%) at
- Get involved in exclusive member tournaments, social events and invaluable networking in the Members' Lounge
- Access to Members only lockers
- Establish and maintain your handicap and take advantage of Member protected tee times

• Preferential rates on tuition at Royal Golf Academy

• Collect Troon Rewards to earn