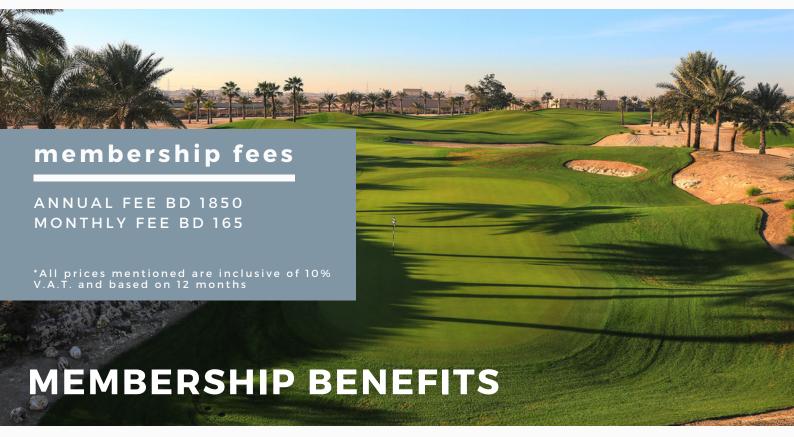

## MIDWEEK GOLF MEMBERSHIP

- Play the Montgomerie Championship Course, as well as the beautifully manicured Wee Monty, driving range and extensive practice facilities\*
- Enjoy full complimentary access to the Royal Country Club's indoor facilities including gymnasiums, saunas and steam rooms, fitness studio, changing rooms and lockers\*
- Outside, enjoy our temperature-controlled swimming pool, children's play area and beautifully landscaped gardens\*
- Host your guests at preferred rates, establish and maintain your handicap and take advantage of Member protected tee times\*
- Have a personal account with signing privileges (credit authorization required) and take advantage of Member discounts (20%) in our admired food and beverage outlets as well as on purchases (10%) at eGolf Megastore
- 28 days advance booking rights (30 days if booking online)
- Become part of the Troon Advantage Program with reduced green fees at participating Troon Golf properties worldwide
- Complimentary club storage