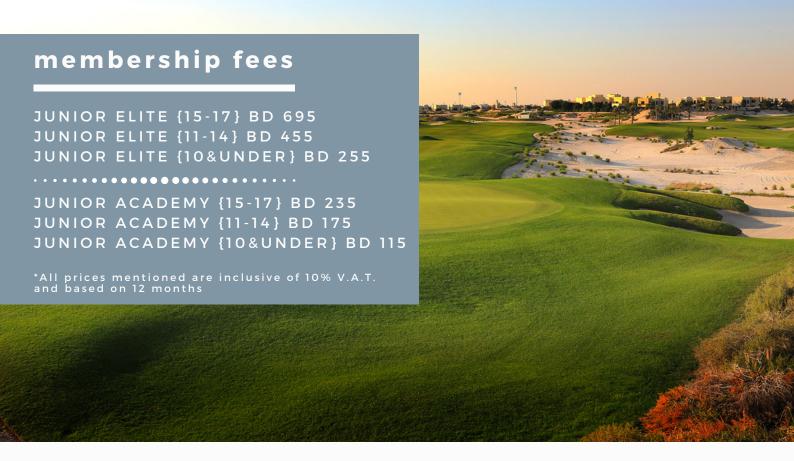

## JUNIOR ELITE GOLFERS

- Play the Montgomerie Championship Course, as well as the beautifully manicured Wee Monty, driving range and extensive practice facilities
- Host your guests at preferred rates, establish and maintain your handicap and take advantage of Member protected tee times
- Have a personal levy account and take advantage of Member discounts (20%) in our admired food and beverage outlets as well as on purchases (10%) at eGolf Megastore
- 28 days advance booking rights (30 days if booking online)
- Access to Members only daily lockers
- Reciprocal agreements with local travel and activity providers, as well as hotel and spa destinations

## JUNIOR ACADEMY GOLFERS

- Play the beautifully manicured Wee Monty, driving range and extensive practice facilities
- Have a personal levy account and take advantage of Member discounts (20%) in our admired food and beverage outlets as well as on purchases (10%) at eGolf Megastore
- 28 days advance booking rights (30 days if booking online)
- Access to Members only daily lockers
- Reciprocal agreements with local travel and activity providers, as well as hotel and spa destinations